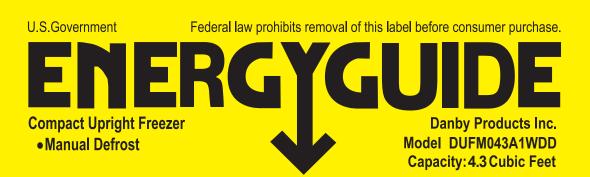

## Compare ONLY to other labels with yellow numbers. Labels with yellow numbers are based on the same test procedures.

- Your cost will depend on your utility rates and use.
- Cost range based only on models of similar capacity with automatic defrost, side-mounted freezer,and through-the-door ice.
- Estimated energy cost based on a national average electricity cost of 12 cents per kWh.