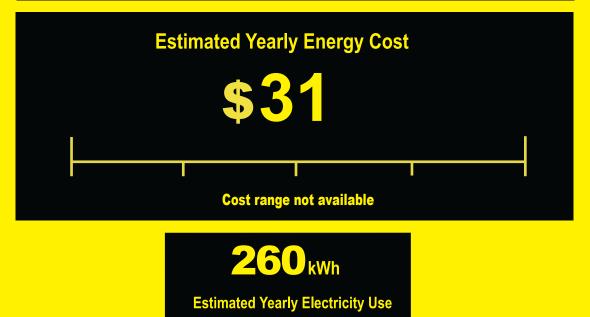

## Compare ONLY to other labels with yellow numbers. Labels with yellow numbers are based on the same test procedures.

- Your cost will depend on your utility rates and use.
- Cost range based only on models of similar capacity with automatic defrost, side-mounted freezer,and through-the-door ice.
- Estimated energy cost based on a national average electricity cost of 12 cents per kWh.