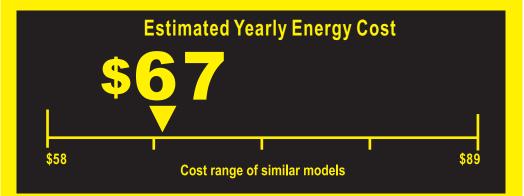

Labels with yellow numbers are based on the same test procedures.

481 kWh
Estimated Yearly Electricity Use

- Your cost will depend on your utility rates and use.
- Cost range based only on upright freezer models of similar capacity with automatic defrost.
- Estimated energy cost is based on a national average electricity cost of 14 cents per kWh.