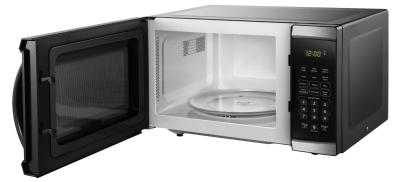

## DBMW0923BBS

- 0.9 cu ft. (25L) capacity black microwave
- •6 Convenient Auto Cook Options:

Popcorn, Potato, Pizza, Frozen Vegetables, Beverage, Dinner Plate.

- •Express Cook buttons: 1 6 minutes
- •Add 30 seconds: add additional cooking time by 30 seconds
- •Auto Defrost Options: Defrost by Time or Weight
- •Time Cook: Cook by desired cook time
- •Child/Control lock out option: lock the control panel by pressing STOP for 3 seconds
- •10.6" Glass Turntable
- •Cord Length: 41"