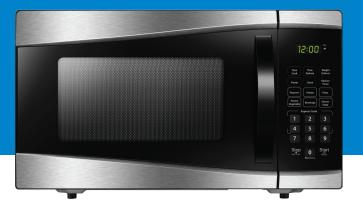

## DBMW0923BBS

- 0.9 cu ft. (25L) capacity black microwave
- •6 Convenient Auto Cook Options:

Popcorn, Potato, Pizza, Frozen Vegetables, Beverage, Dinner Plate.

- •Express Cook buttons: 1 6 minutes
- •Add 30 seconds: add additional cooking time by 30 seconds
- •Auto Defrost Options: Defrost by Time or Weight
- •Time Cook: Cook by desired cook time
- •Child/Control lock out option: lock the control panel by pressing STOP for 3 seconds
- •10.6" Glass Turntable
- •Cord Length: 41"