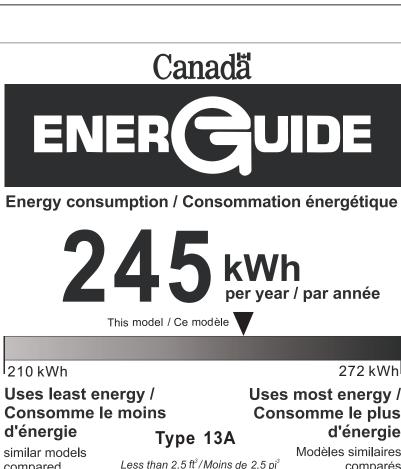

## DAR016A1BDB BSLDB

compared

Consomme le plus d'énergie

Modèles similaires comparés

272 kWh

Model number

DAR016A1BDB DAR016A1BSLDB

Numéro de Modèle

Removal of this label before first retail purchase is an offence (S.C. 1992.C.36) Enlever cette étiquette avant le premier achat au détail constitue une infraction (L.C. 1992, ch.36)

HAUTE EFFICACITÉ

The ENERGY STAR® mark on this EnerGuide label signifies that this is an energy-efficient appliance.Its energy performance meets or exceeds the Government of Canada's high efficiency levels. Use the EnerGuide rating to determine how this appliance compares to other

La marque ENERGY STAR® sur cette étiquette ÉnerGuide signifie que l'appareil est éconergétique et que son rendement énergétique satisfait ou dépasse les niveaux de haute efficacité du gouvernement du Canada .Utilisez la cote ÉnerGuide afin de comparer le rendement de l'appareil avec celui d'autres modèles similaires