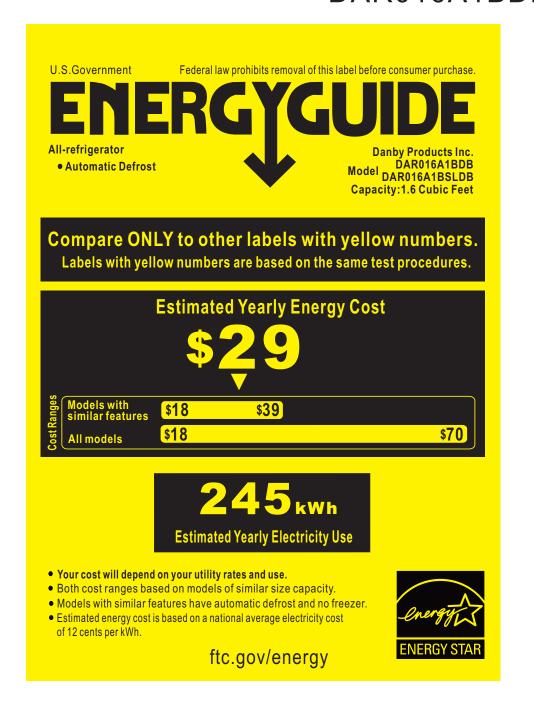

## DAR016A1BDB BSLDB

compared

Consomme le plus d'énergie

Modèles similaires comparés

272 kWh

Model number

DAR016A1BDB DAR016A1BSLDB

Numéro de Modèle